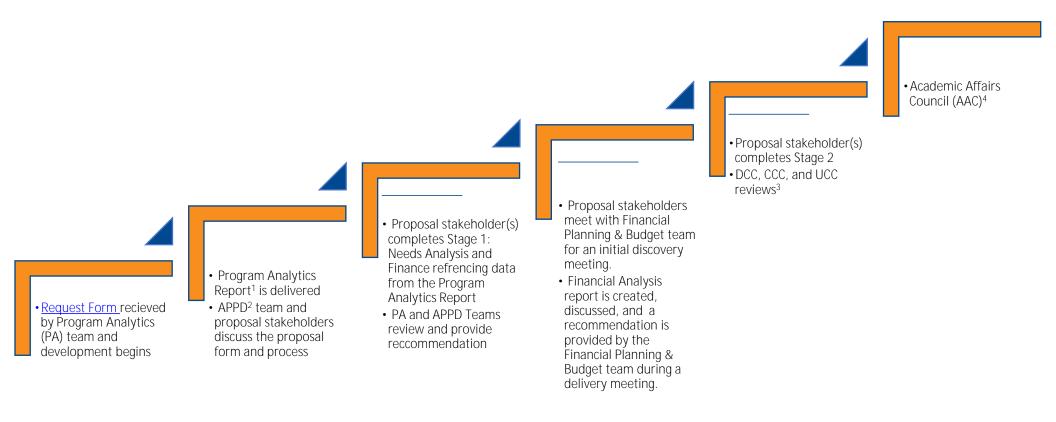

| <sup>1</sup> Program Analytics data (Program Analytics Reports) on Stage 1 must be refreshed and resubmitted. |                                                                           | one year from delivery | . If the new program development process takes longer than one year, a new Program Analytics Report must be completed, and |  |
|---------------------------------------------------------------------------------------------------------------|---------------------------------------------------------------------------|------------------------|----------------------------------------------------------------------------------------------------------------------------|--|
| <sup>2</sup> The                                                                                              |                                                                           | team coordinates the   | team coordinates the new degree program proposal process and is the primary contact throughout each stage.                 |  |
| 3                                                                                                             | : Department Curriculum Committee; : College                              | Curriculum Committee;  | : University Curriculum Committee                                                                                          |  |
|                                                                                                               | meets quarterly for curriculum review: August, December, March, and June. |                        | meets quarterly: November, February, May, and August                                                                       |  |