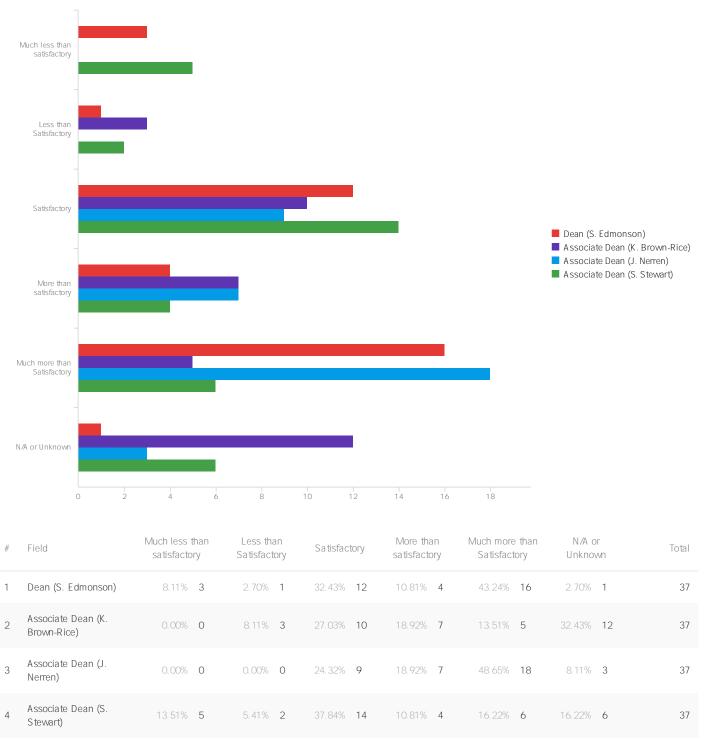

# Q18 - Please rate each individual's performance using the button under the indicator with which you agree.

| # | Field                          | Much less than satisfactory | Satisfactory    | More than satisfactory | Much more than satisfactory | N/A or<br>unknown | Less than satisfactory | Total |
|---|--------------------------------|-----------------------------|-----------------|------------------------|-----------------------------|-------------------|------------------------|-------|
| 4 | Associate Dean (S.<br>McKeman) | 7.69% 1                     | 7.69% 1         | 7.69% 1                | 30.77% <b>4</b>             | 15.38% 2          | 30.77% 4               | 13    |
| 5 | Associate Dean (C.<br>West)    | 0.00% 0                     | 15.38% <b>2</b> | 15.38% 2               | 61.54% 8                    | 7.69% 1           | 0.00% 0                | 13    |