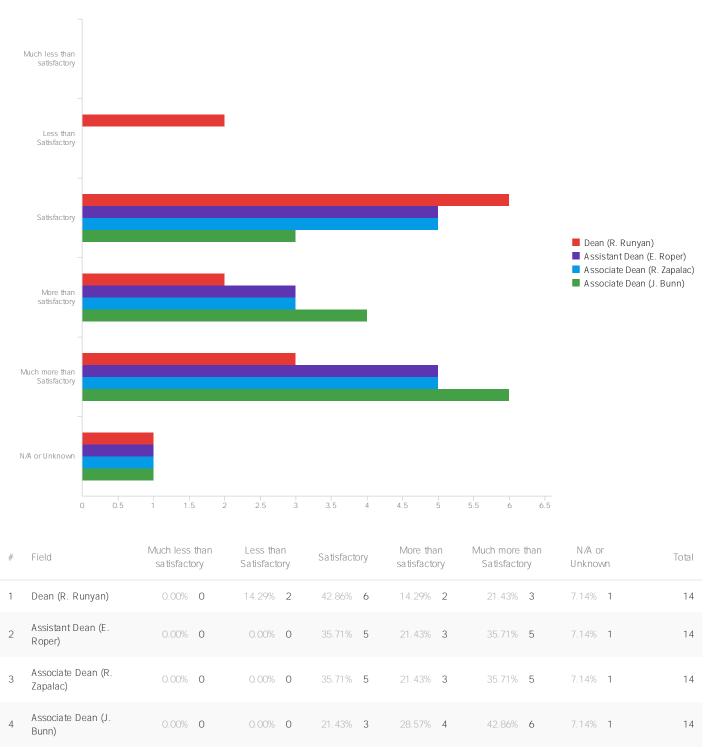

## Q5 - Please rate each individual's performance using the button under the indicator with which you agree.