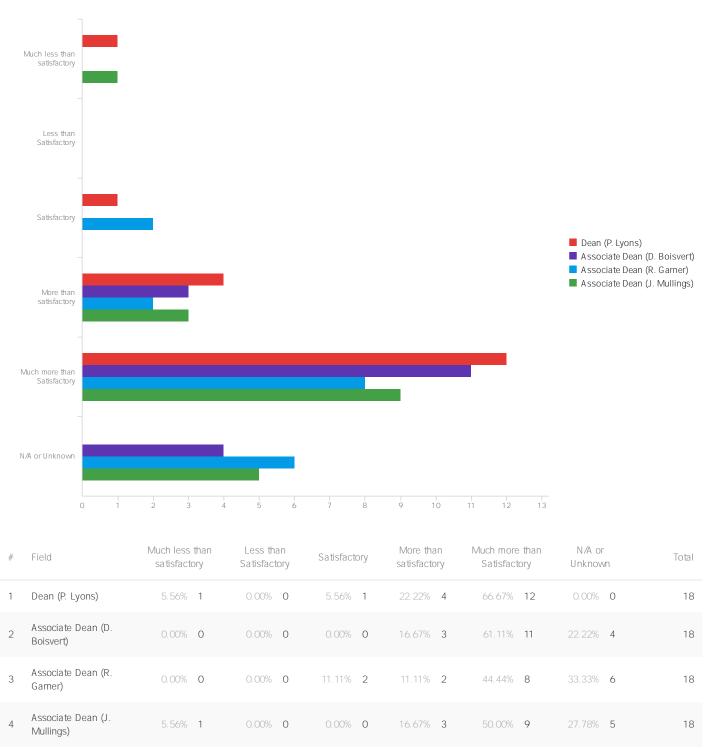

# Q4 - Please rate each individual's performance using the button under the indicator with which you agree.

| # | Field                                                 | Much less than satisfactory | Less than<br>Satisfactory      | Satisfactory     | More than satisfactory         | Much more<br>than<br>Satisfactory | N/A or<br>Unknown | Total        |
|---|-------------------------------------------------------|-----------------------------|--------------------------------|------------------|--------------------------------|-----------------------------------|-------------------|--------------|
| 1 | University President (A. White)                       | 1.55% 4                     | 3.88% 10                       | 21.71% 56        | 31.01% <b>(\$\hat{\P}\)R</b> ( | •)R•)R•)R•)R 8Q                   | 10.85% 28         | 258          |
| 2 | Interim Provost/VP<br>Academic A airs (C.<br>Maynard) | 8.56% 22                    | 9.73% 25                       | 29.96% <b>77</b> | 19.84% 51                      | 9.73% <b>25</b>                   | 22.18% 57         | <b>257</b> n |
| 3 | Interim Vice Provost (A. Gaillard)                    | 4.74% 12                    | 1.58% 4                        | 24.90% 63        | 13.44% 34                      | <b>97.8</b> %% 2B                 | 45.45% 115        | 253          |
| 4 | ₩ Finance and Operations (C. Hemandez)                | 11.67% 30                   | <b>8Â</b> 9Ã9Á9 <b>%_</b> 30 À |                  | 9                              |                                   |                   |              |