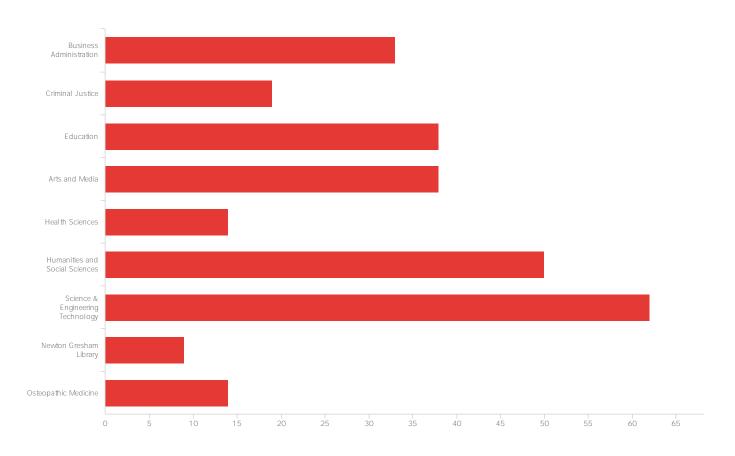

## ÛGÁÜÜ/\æ^Á\^|^&oÁ[~¦Á&[||^\*^È

| #  | Field                            | Choice C | Count |
|----|----------------------------------|----------|-------|
| 1  | Business Administration          | 11.91%   | 33    |
| 2  | Criminal Justice                 | 6.86%    | 19    |
| 3  | Education                        | 13.72%   | 38    |
| 4  | Arts and Media                   | 13.72%   | 38    |
| 5  | Health Sciences                  | 5.05%    | 14    |
| 6  | Humanities and Social Sciences   | 18.05%   | 50    |
| 7  | Science & Engineering Technology | 22.38%   | 62    |
| 8  | Newton Gresham Library           | 3.25%    | 9     |
| 10 | Osteopathic Medicine             | 5.05%    | 14    |
|    |                                  |          | 277   |