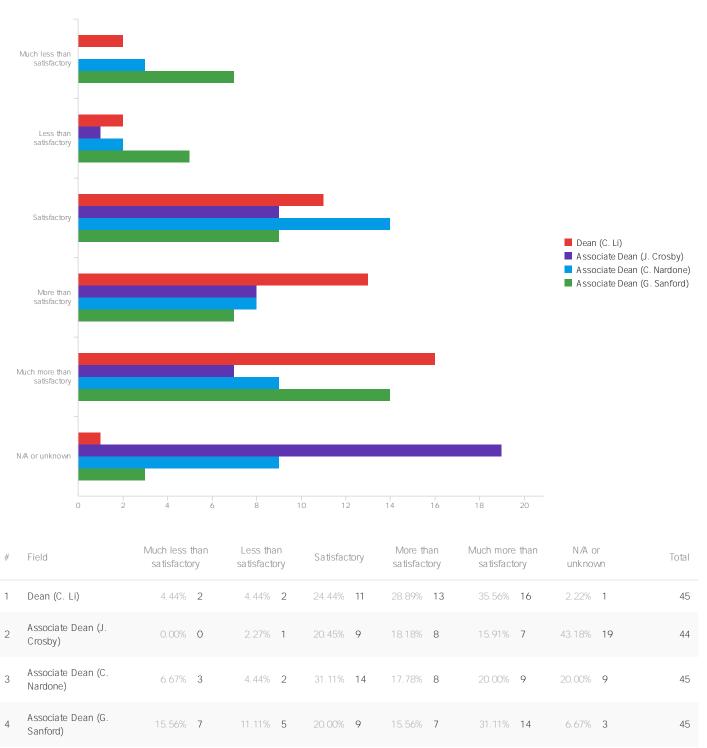

# Q18 - Please rate each individual's performance using the button under the indicator with which you agree.

| # | Field                          | Much less than satisfactory | Satisfactory    | More than satisfactory | Much more than satisfactory | N/A or<br>unknown | Less than satisfactory | Total |
|---|--------------------------------|-----------------------------|-----------------|------------------------|-----------------------------|-------------------|------------------------|-------|
| 4 | Associate Dean (S.<br>McKeman) | 7.69% 1                     | 7.69% 1         | 7.69% 1                | 30.77% <b>4</b>             | 15.38% 2          | 30.77% 4               | 13    |
| 5 | Associate Dean (C.<br>West)    | 0.00% 0                     | 15.38% <b>2</b> | 15.38% 2               | 61.54% 8                    | 7.69% 1           | 0.00% 0                | 13    |