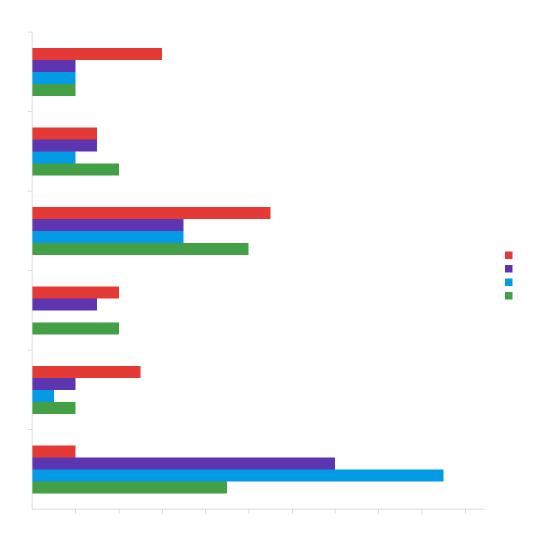

# Q4 - Please rate each individual's performance using the button under the indicator with which you agree.

| # | Field                                                 | Much less than satisfactory | Less than<br>Satisfactory      | Satisfactory     | More than satisfactory         | Much more<br>than<br>Satisfactory | N/A or<br>Unknown | Total        |
|---|-------------------------------------------------------|-----------------------------|--------------------------------|------------------|--------------------------------|-----------------------------------|-------------------|--------------|
| 1 | University President (A. White)                       | 1.55% 4                     | 3.88% 10                       | 21.71% 56        | 31.01% <b>(\$\hat{\P}\)R</b> ( | •)R•)R•)R•)R 8Q                   | 10.85% 28         | 258          |
| 2 | Interim Provost/VP<br>Academic A airs (C.<br>Maynard) | 8.56% 22                    | 9.73% 25                       | 29.96% <b>77</b> | 19.84% 51                      | 9.73% <b>25</b>                   | 22.18% 57         | <b>257</b> n |
| 3 | Interim Vice Provost (A. Gaillard)                    | 4.74% 12                    | 1.58% 4                        | 24.90% 63        | 13.44% 34                      | <b>97.8</b> %% 2B                 | 45.45% 115        | 253          |
| 4 | ₩ Finance and Operations (C. Hemandez)                | 11.67% 30                   | <b>8Â</b> 9Ã9Á9 <b>%_</b> 30 À |                  | 9                              |                                   |                   |              |

| 9 |  |  |  |
|---|--|--|--|
| 0 |  |  |  |
|   |  |  |  |
|   |  |  |  |
|   |  |  |  |
|   |  |  |  |
|   |  |  |  |
|   |  |  |  |
|   |  |  |  |
|   |  |  |  |
|   |  |  |  |
|   |  |  |  |
|   |  |  |  |
|   |  |  |  |
|   |  |  |  |
|   |  |  |  |