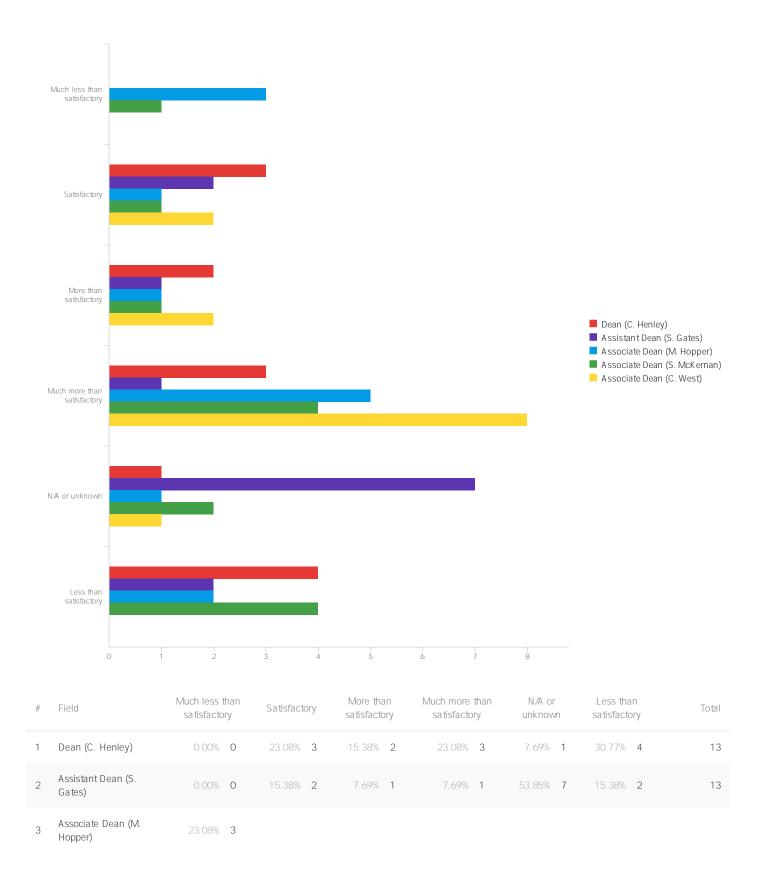

# Q18 - Please rate each individual's performance using the button under the indicator with which you agree.

| # | Field                          | Much less than satisfactory | Satisfactory    | More than satisfactory | Much more than satisfactory | N/A or<br>unknown | Less than satisfactory | Total |
|---|--------------------------------|-----------------------------|-----------------|------------------------|-----------------------------|-------------------|------------------------|-------|
| 4 | Associate Dean (S.<br>McKeman) | 7.69% 1                     | 7.69% 1         | 7.69% 1                | 30.77% <b>4</b>             | 15.38% 2          | 30.77% 4               | 13    |
| 5 | Associate Dean (C.<br>West)    | 0.00% 0                     | 15.38% <b>2</b> | 15.38% 2               | 61.54% 8                    | 7.69% 1           | 0.00% 0                | 13    |