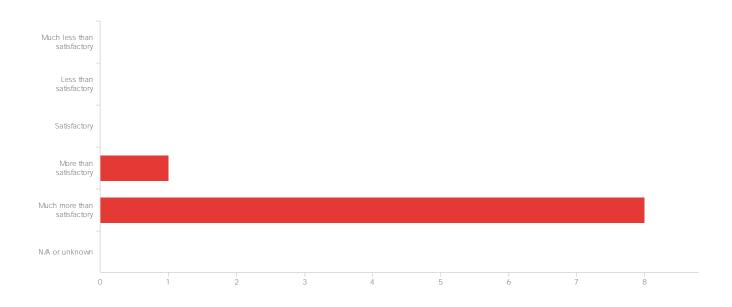

### (Eric Owens - NGL executive director)

| # | Field                       | Choice<br>Count |   |
|---|-----------------------------|-----------------|---|
| 1 | Much less than satisfactory | 0.00%           | 0 |
| 2 | Less than satisfactory      | 0.00%           | 0 |
| 3 | Satisfactory                | 0.00%           | 0 |
| 4 | More than satisfactory      | 11.11%          | 1 |
| 5 | Much more than satisfactory | 88.89%          | 8 |
| 6 | N/A or unknown              | 0.00%           | 0 |