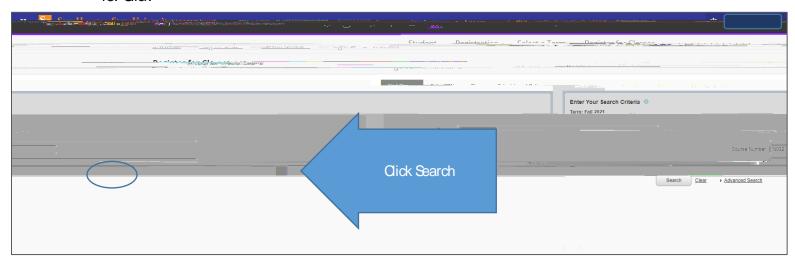

fore registering for the rest of their courses.

 In MySam in the Registration Tab, dick Bearkat Registration Dashboard within the box.







### 2. Select

If the button is grayed out, you will need to take care of any outstanding items, prior to accessing registration.



## 3. Click

to access the registration portal.













www.shsu.edu 1- 866-BEARKAT

9. Select next to the section you are wishing to register for.



The course selected should now say

in your course summary. **DO NOT HIT SUBMIT.** 



10. Click the green

button in the top right corner of your screen.







www.shsu.edu 1- 866-BEARKAT

- 11. Remove the course number that was previously entered.

  Leave in the subject box.
- 12. Enter the developmental course number in the course number box.



### 13. Click









# 19. Type in the course number



### 20. Click Search









### www.shsu.edu 1- 866-BEARKAT

# Registration Error Solutions:

| Error Message | What Does It Mean?                                                                               | How Do I Fix It?                                                                                                                                  |
|---------------|--------------------------------------------------------------------------------------------------|---------------------------------------------------------------------------------------------------------------------------------------------------|
|               | The Math course you are attempting to add with your developmental course is section 80 or below. | Select a Math