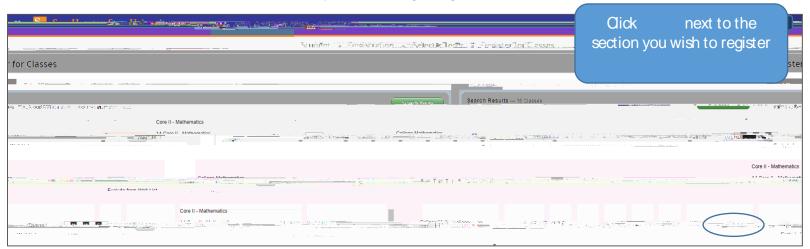

## 3. Click

to access the registration portal.

www.shsu.edu 1- 866-BEARKAT

9. Select next to the section you are wishing to register for.

The course selected should now say

in your course summary. **DO NOT HIT SUBMIT.** 