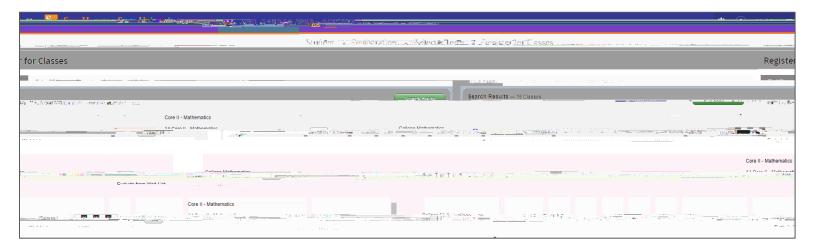

Math 1314, 1324, and 1384 have linked Math NO sections. For example, Math 1314 section 80 is linked to Math N014 section 01. Students must register for their Math and Developmental Math as well as their English and Developmental English courses together, before registering for the rest of their courses.