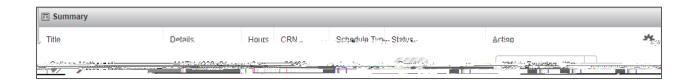

## 3. Click

to access the registration portal.

www.shsu.edu 1- 866-BEARKAT

9. Select next to the section you are wishing to register for.

The course selected should now say

in your course summary. **DO NOT HIT SUBMIT.** 