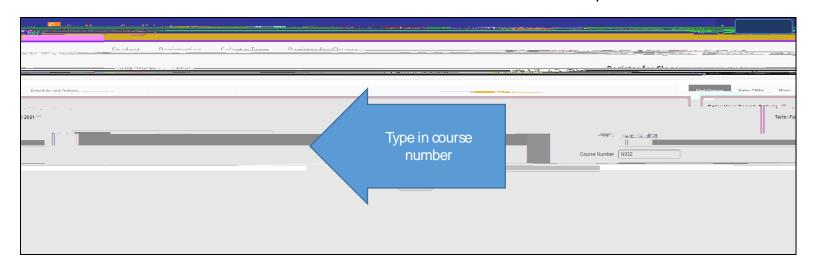

10. Click the green

button in the top right corner of your screen.

www.shsu.edu 1- 866-BEARKAT

- 11. Remove the course number that was previously entered.

  Leave in the subject box.
- 12. Enter the developmental course number in the course number box.

### 13. Click