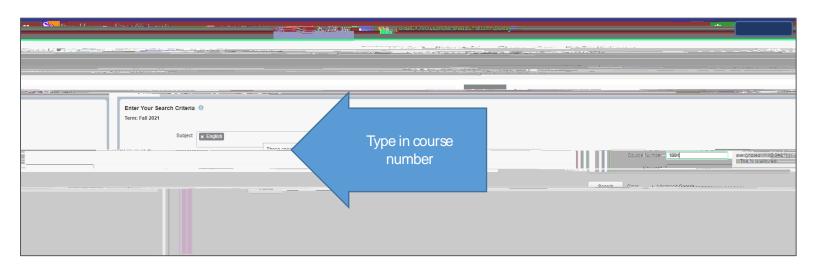

urses.

 In MySam in the Registration Tab, dick Bearkat Registration Dashboard within the box.







### 2. Select

If the button is grayed out, you will need to take care of any outstanding items, prior to accessing registration.



## 3. Click

to access the registration portal.













www.shsu.edu 1- 866-BEARKAT

9. Select next to the section you are wishing to register for.



The course selected should now say

in your course summary. **DO NOT HIT SUBMIT.** 



10. Click the green

button in the top right corner of your screen.







www.shsu.edu 1- 866-BEARKAT

- 11. Remove the course number that was previously entered.

  Leave in the subject box.
- 12. Enter the developmental course number in the course number box.



### 13. Click









# 19. Type in the course number



### 20. Click Search









### www.shsu.edu 1- 866-BEARKAT

# Registration Error Solutions:

| Error Message | What Does It Mean?                                                                               | How Do I Fix It?                                                                                                                                  |
|---------------|--------------------------------------------------------------------------------------------------|---------------------------------------------------------------------------------------------------------------------------------------------------|
|               | The Math course you are attempting to add with your developmental course is section 80 or below. | Select a Math with a section 80 or<br>above then add Ma